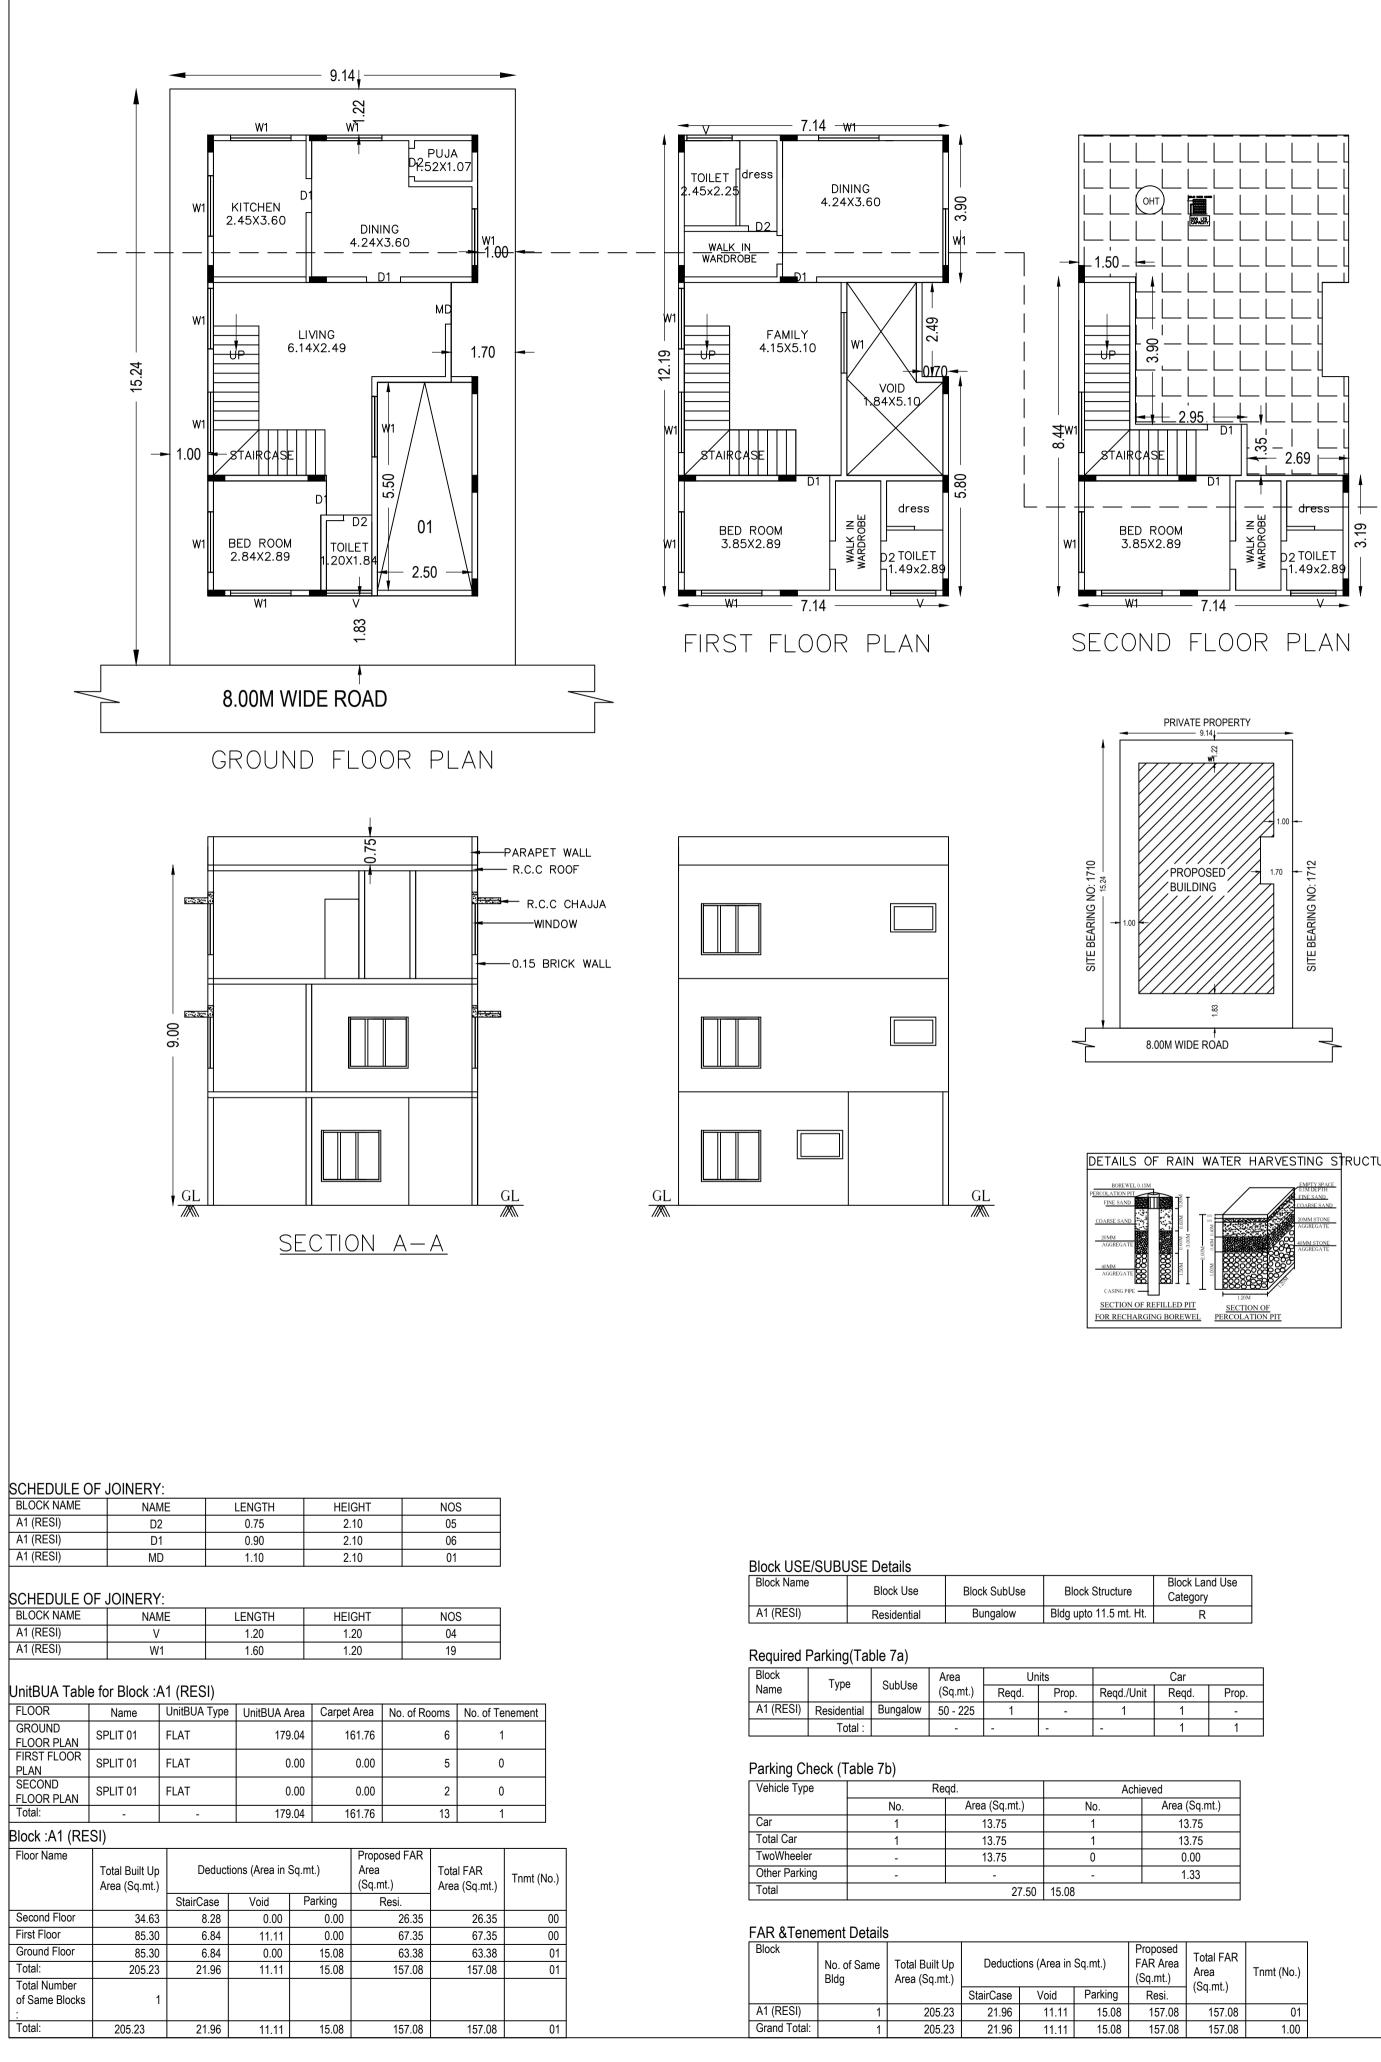

DETAILS OF RAIN WATER HARVESTING STRUCTURES

| nt.)   | Proposed<br>FAR Area<br>(Sq.mt.) | Total FAR<br>Area<br>(Sq.mt.) | Tnmt (No.) |
|--------|----------------------------------|-------------------------------|------------|
| arking | Resi.                            | (34.111.)                     |            |
| 15.08  | 157.08                           | 157.08                        | 01         |
| 15.08  | 157.08                           | 157.08                        | 1.00       |

|                     | AL             |
|---------------------|----------------|
| AREA STATEMENT (BBM | <sup>2</sup> ) |

| Proposal Type: Building Permissi   |
|------------------------------------|
| Nature of Sanction: NEW            |
| Location: RING-II                  |
| Building Line Specified as per Z.F |
| Zone: South                        |
| Ward: Ward-154                     |
| Planning District: 211-Banashank   |
| AREA DETAILS:                      |
| AREA OF PLOT (Minimum)             |
| NET AREA OF PLOT                   |
| COVERAGE CHECK                     |
| Permissible Covera                 |
| Proposed Coverag                   |
| Achieved Net cove                  |
| Balance coverage                   |
| FAR CHECK                          |
| Permissible F.A.R.                 |
| Additional F.A.R w                 |
| Allowable TDR Are                  |
| Premium FAR for F                  |
| Total Perm. FAR a                  |
| Residential FAR (1                 |
| Proposed FAR Are                   |
|                                    |